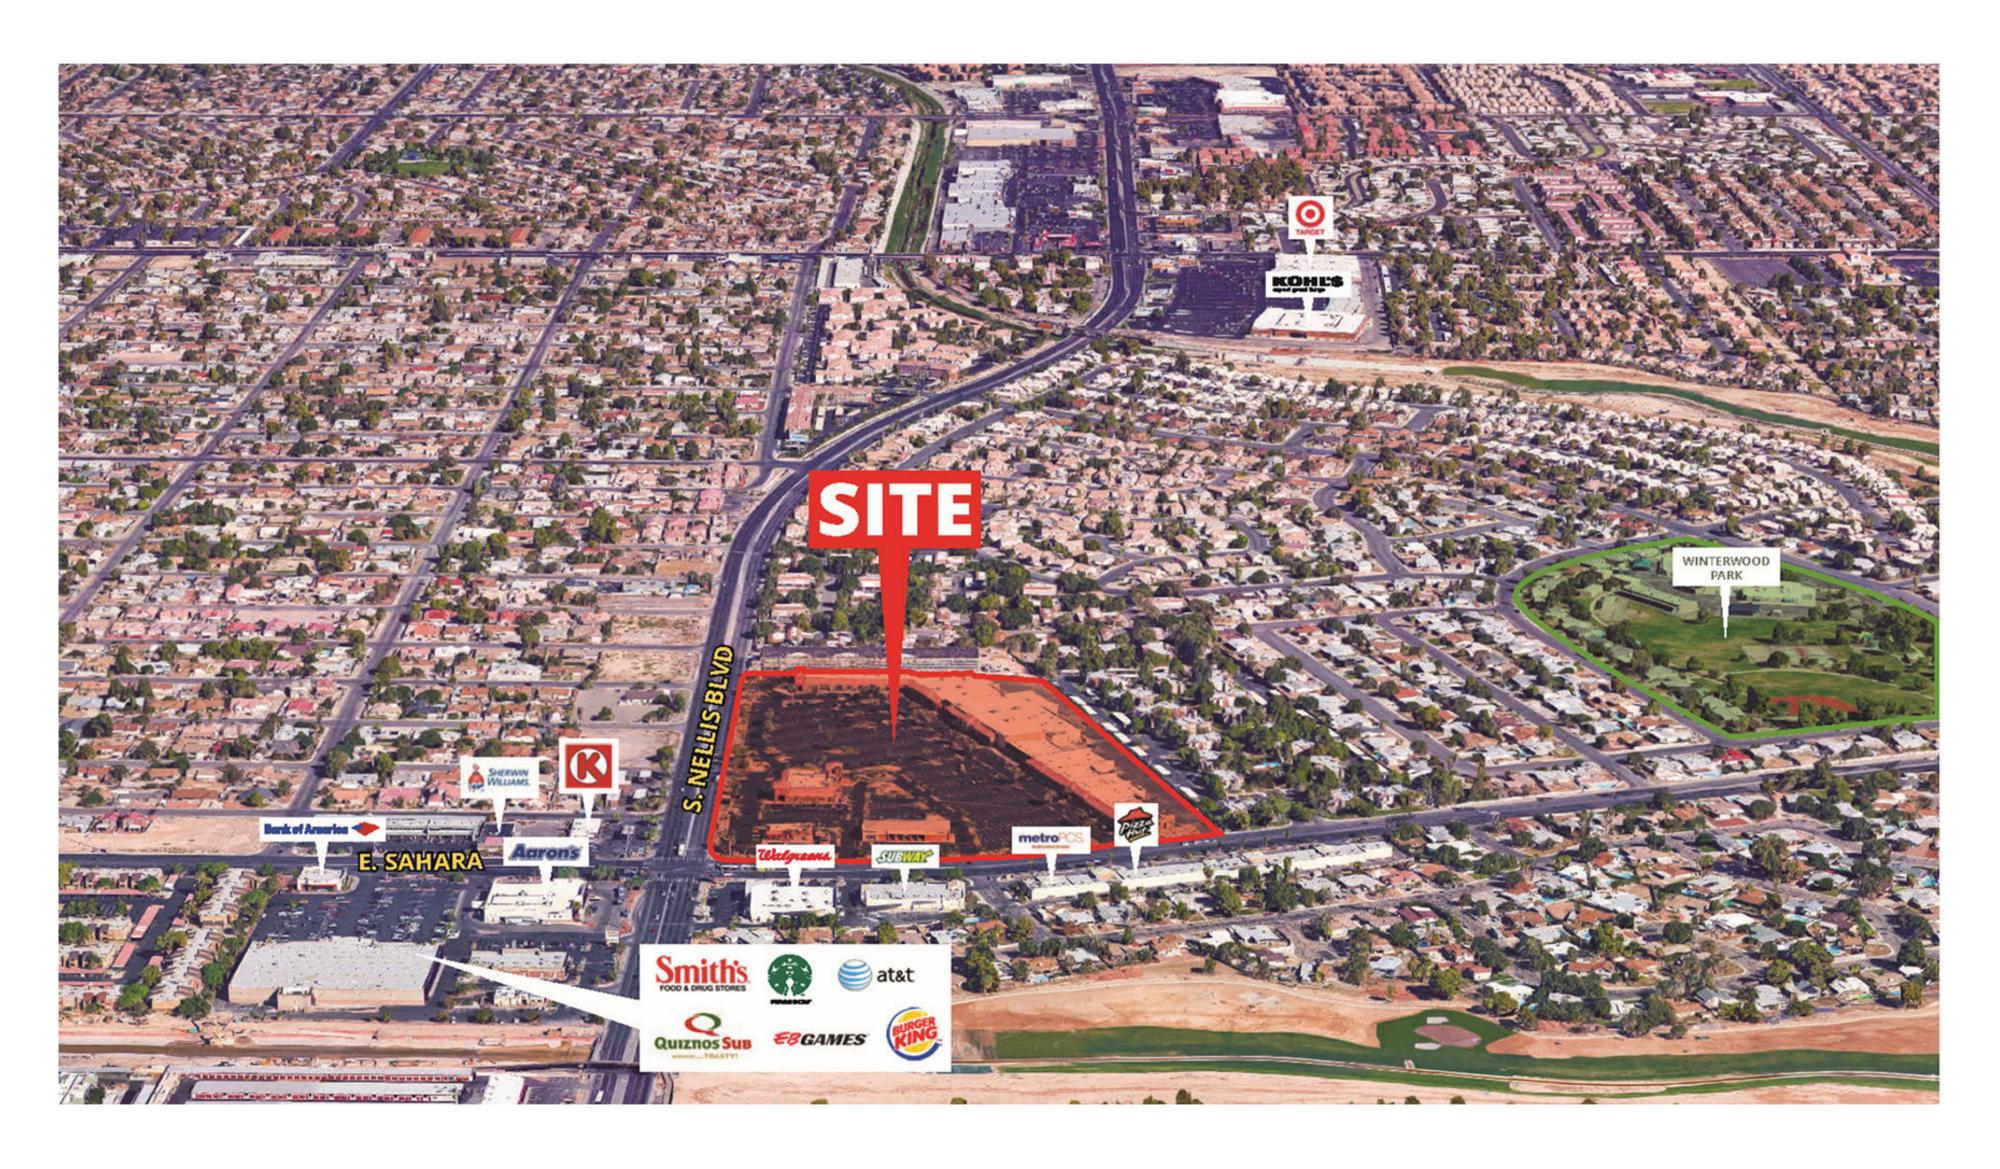

## PROPERTY DESCRIPTION

Winterwood Pavilion is located on the Northeast corner of Sahara Ave and Nellis Blvd. This extremely busy shopping center includes national tenants such as Planet Fitness, Dollar General Market, Firestone Tires, DD's Discounts, Harbor Freight Tools and more.

This busy shopping center has ample parking and numerous pylon and monument signage on both Sahara and Nellis Blvd. Please contact listing agent for additional details or to set up a tour of the property and the available suites.