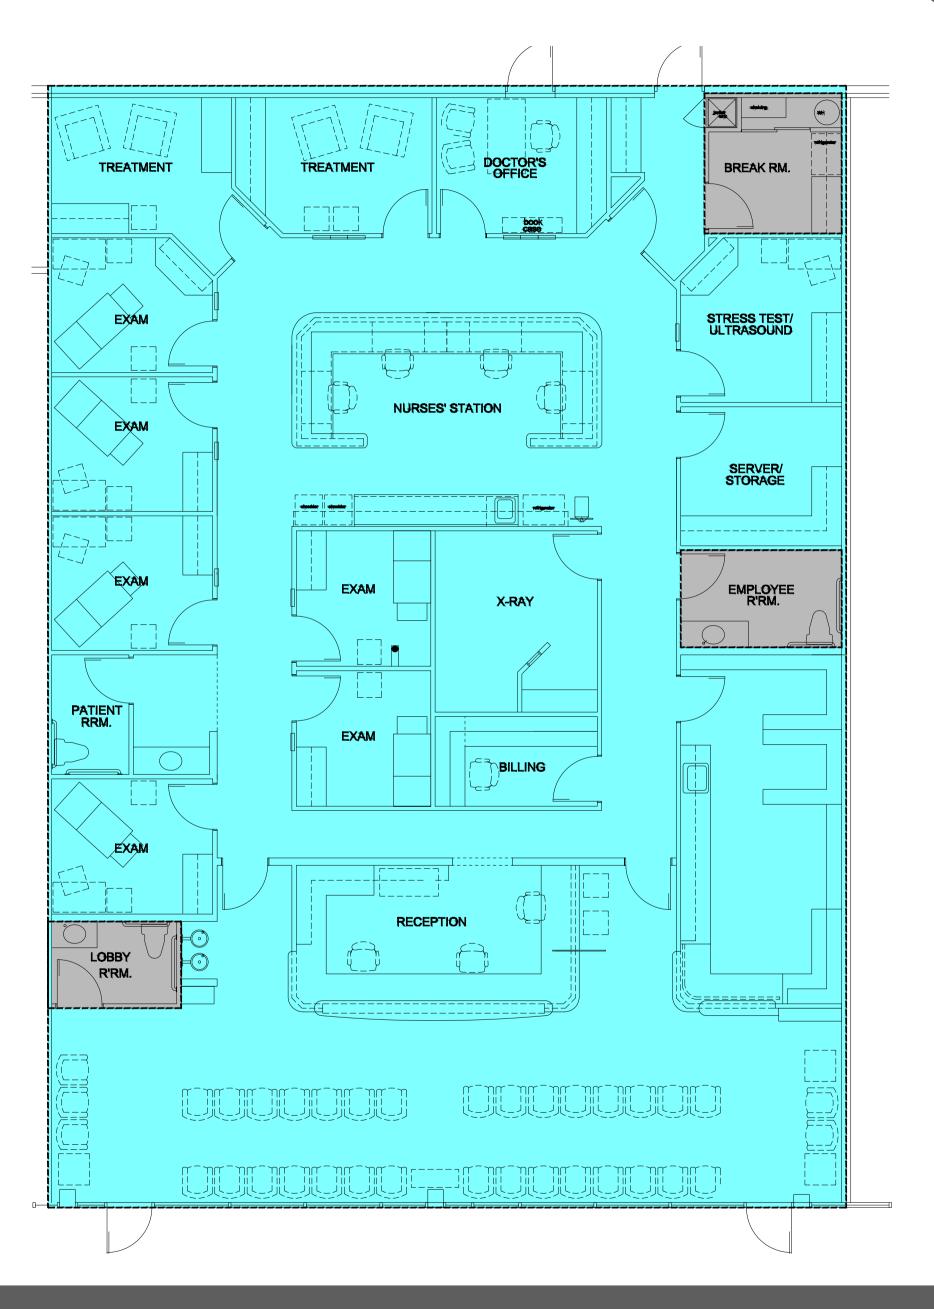

In addition to 1,469 SF space, a 4,000 SF former Quick Care has just been made available which includes exam rooms, waiting area, nurse's station, nurse's station, pharmacy, billing area, restrooms, break room and more.

## **HIGHLIGHTS**

- One 1,469 SF suite available
- One 4,000 SF suite available (former Quick Care) built out with 35-seat waiting room, 8 exam and treatment rooms, 3 restrooms, break room, doctor's office, nurse's station, pharmacy, billing area, two x-ray/ultrasound areas and server room.
- Ample parking
- Generous TI Allowance