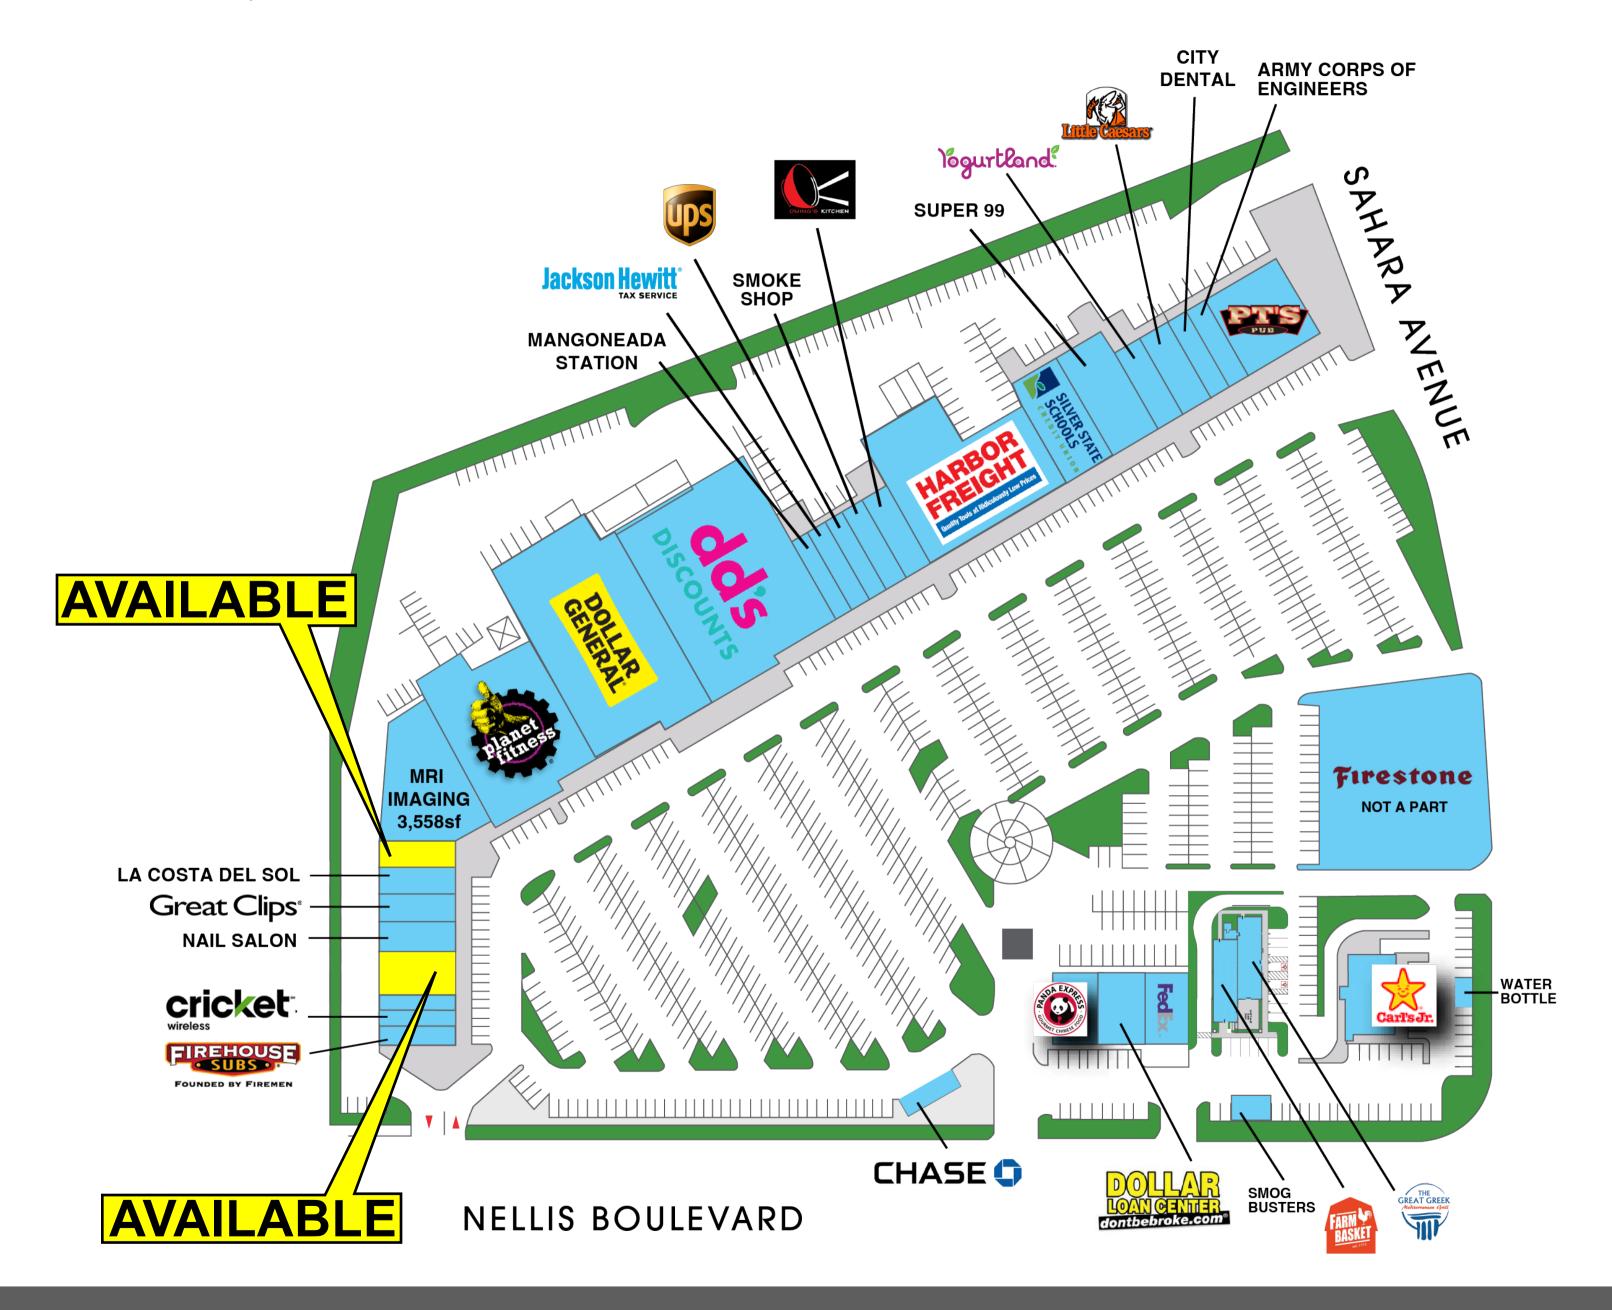

## FOR LEASE

WINTERWOOD PAVILION

2208 S. NELLIS BLVD. LAS VEGAS, NV 89104

4,000 SF AVAILABLE (FORMER QUICK CARE)
1,469 SF AVAILABLE

## PROPERTY DESCRIPTION

Winterwood Pavilion is located on the Northeast corner of Sahara Ave and Nellis Blvd. This extremely busy shopping center includes national tenants such as Planet Fitness, Dollar General Market, Firestone Tires, DD's Discounts, Harbor Freight Tools and more.

In addition to 1,469 SF space, a 4,000 SF former Quick Care has just been made available which includes exam rooms, waiting area, nurse's station, nurse's station, pharmacy, billing area, restrooms, break room and more.

## **HIGHLIGHTS**

- One 1,469 SF suite available
- One 4,000 SF suite available (former Quick Care) built out with 35-seat waiting room, 8 exam and treatment rooms, 3 restrooms, break room, doctor's office, nurse's station, pharmacy, billing area, two x-ray/ultrasound areas and server room.
- Ample parking
- Generous TI Allowance